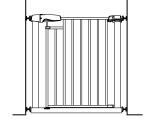

#### **USING THE GATE...**

How to open: Slide back the top button, lift and hold the bottom button at the same time.

Thank you for choosing our product. Please read these instructions carefully before installing the gate, and keep them for future reference.

#### GATE INSTALLATION INSTRUCTIONS

1. Put the 4 width-adjusters in the holes, at the 3. Next, tighten the gate firmly in position by adjusting the bottom width-adjusters, both sides together. Make sure the gate is

- straight, vertical, and on the floor.
- 4. Then do the same for the top adjusters. Make sure the lock closes correctly.

5. Finally, adjust the 4 width-adjusters making sure the gate is vertical, firm and balanced equally, and opens and closes correctly.