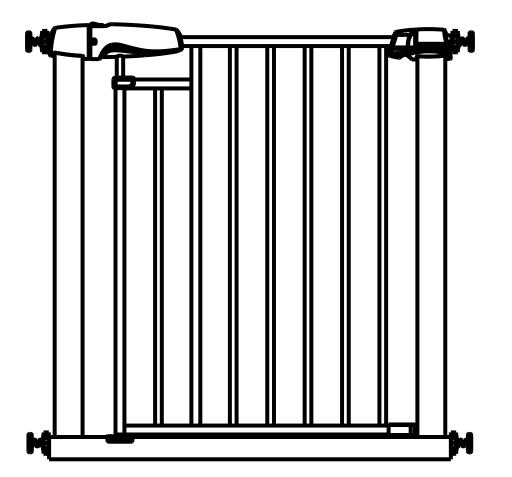

# **Baby Safety Gate**

• Amanagate *Magneto*-139 •

- Auto-close
- Auto-lock
- Magnetic double-locking
- One-handed opening
- Conforms to EN1930:2011 EN71
- Fits widths 76cm 83cm
- Up to 139cm with extensions
- Height 79cm
- Can stay open at 90°

## Amanagate Magneto 139 Instructions

gaps up to 139 cm can be secured. Make sure the gate is installed on a flat, secure, strong surface.