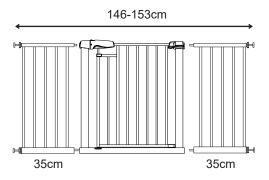

### **EXAMPLE COMBINATIONS:**

| WIDTH<br>RANGES | For these widths you need one of the following gate and extension(s) combinations: |
|-----------------|------------------------------------------------------------------------------------|
| 76cm - 83cm     | gate only                                                                          |
| 83cm - 90cm     | gate + 7cm                                                                         |
| 90cm - 97cm     | gate + 14cm / (7cm + 7cm)                                                          |
| 97cm - 104cm    | gate + 21cm / (14cm + 7cm)                                                         |
| 104cm - 111cm   | gate + 28cm / (14cm + 14cm)                                                        |
| 111cm - 118cm   | gate + 35cm / (21cm + 14cm) / (28cm + 7cm)                                         |
| 118cm - 125cm   | gate + (21cm + 21cm) / (28cm + 14cm) / (35cm + 7 cm)                               |
| 125cm - 132cm   | gate + (28cm + 21cm) / (35cm + 14cm)                                               |
| 132cm - 139cm   | gate + (28cm + 28cm) / (35cm + 21cm)                                               |
| 139cm - 146cm   | gate + (35cm + 28 cm)                                                              |
| 146cm - 153cm   | gate + (35cm + 35cm)                                                               |

35cm