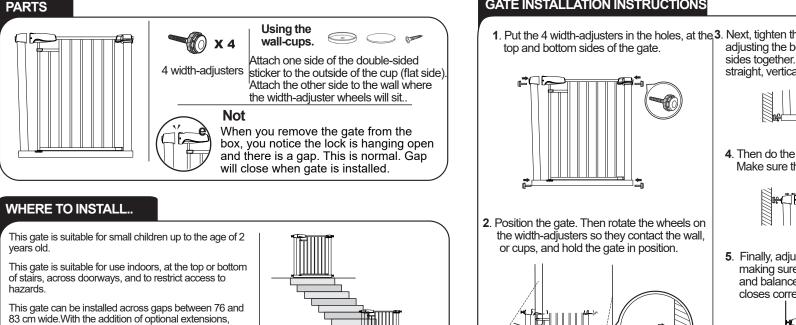

#### GATE INSTALLATION INSTRUCTIONS

1. Put the 4 width-adjusters in the holes, at the 3. Next, tighten the gate firmly in position by adjusting the bottom width-adjusters, both sides together. Make sure the gate is

- straight, vertical, and on the floor.
- 4. Then do the same for the top adjusters. Make sure the lock closes correctly.

5. Finally, adjust the 4 width-adjusters making sure the gate is vertical, firm and balanced equally, and opens and closes correctly.