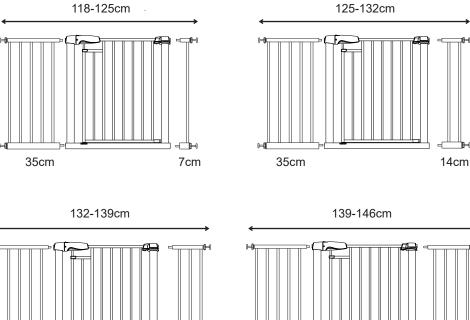

### **EXAMPLE COMBINATIONS:**

| WIDTH<br>RANGES | For these widths you need one of the following gate and extension(s) combinations: |
|-----------------|------------------------------------------------------------------------------------|
| 76cm - 83cm     | gate only                                                                          |
| 83cm - 90cm     | gate + 7cm                                                                         |
| 90cm - 97cm     | gate + 14cm / (7cm + 7cm)                                                          |
| 97cm - 104cm    | gate + 21cm / (14cm + 7cm)                                                         |
| 104cm - 111cm   | gate + 28cm / (14cm + 14cm)                                                        |
| 111cm - 118cm   | gate + 35cm / (21cm + 14cm) / (28cm + 7cm)                                         |
| 118cm - 125cm   | gate + (21cm + 21cm) / (28cm + 14cm) / (35cm + 7 cm)                               |
| 125cm - 132cm   | gate + (28cm + 21cm) / (35cm + 14cm)                                               |
| 132cm - 139cm   | gate + (28cm + 28cm) / (35cm + 21cm)                                               |
| 139cm - 146cm   | gate + (35cm + 28 cm)                                                              |
| 146cm - 153cm   | gate + (35cm + 35cm)                                                               |