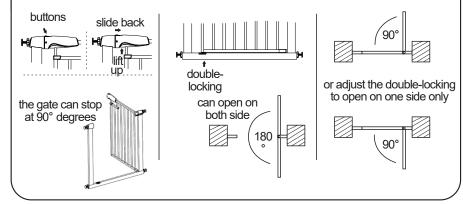

#### **USING THE GATE...**

How to open: Slide back the top button, lift and hold the bottom button at the same time.

Thank you for choosing our product. Please read these instructions carefully before installing the gate, and keep them for future reference.

#### WARNINGS:

- Please follow the instructions carefully.
- This product is a pressure gate and must be installed on a firm, flat surface on both sides, such as a wall or door frame. The gate pressure can cause injury if slips out of position.
- Use only a maximum of two extension pieces, and only one on each side.
- Never position this gate in a window.
- This gate is for domestic use with small children up to the age of 2 years.

SAFETY GATE EXTENSIONS (If the installation width is more than 83cm)

WARNING: Use a maximum of 2 extensions only, and with only one extension on each side.