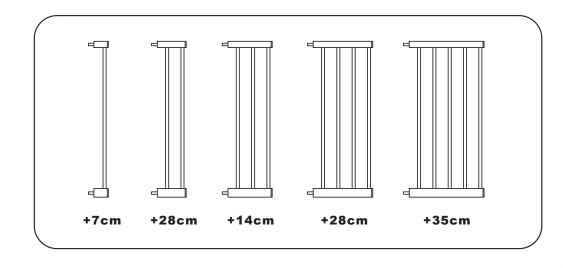

SAFETY GATE EXTENSIONS (If the installation width is more than 83cm)

WARNING: Use a maximum of 2 extensions only, and with only one extension on each side.

### **EXAMPLE COMBINATIONS:**

| WIDTH<br>RANGES | For these widths you need one of the following gate and extension(s) combinations: |
|-----------------|------------------------------------------------------------------------------------|
| 76cm - 83cm     | gate only                                                                          |
| 83cm - 90cm     | gate + 7cm                                                                         |
| 90cm - 97cm     | gate + 14cm / (7cm + 7cm)                                                          |
| 97cm - 104cm    | gate + 21cm / (14cm + 7cm)                                                         |
| 104cm - 111cm   | gate + 28cm / (14cm + 14cm)                                                        |
| 111cm - 118cm   | gate + 35cm / (21cm + 14cm) / (28cm + 7cm)                                         |
| 118cm - 125cm   | gate + (21cm + 21cm) / (28cm + 14cm) / (35cm + 7 cm)                               |
| 125cm - 132cm   | gate + (28cm + 21cm) / (35cm + 14cm)                                               |
| 132cm - 139cm   | gate + (28cm + 28cm) / (35cm + 21cm)                                               |
| 139cm - 146cm   | gate + (35cm + 28 cm)                                                              |
| 146cm - 153cm   | gate + (35cm + 35cm)                                                               |